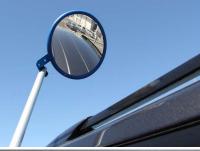

### PORTABLE INSPECTION

The DuraVision<sup>™</sup> Inspection Mirror Range is designed for viewing below, above and around almost any hard to see area. The impact resistant acrylic convex mirror makes everything easier to view and inspect. The Portable Inspection mirrors are compact, lightweight, transportable and easy to handle in confined spaces. The Lookunder Vehicle Inspection Mirror has castor wheels for easy mobility and is designed for viewing under vehicles and machinery. All inspection mirrors come complete with fully adjustable telescopic handle and drawstring protection bag. The Lightweight range has a twist locking handle. The even tougher, Heavy Duty range, has a strong adjustable handle with a spring loading locking pin to keep the handle in position.