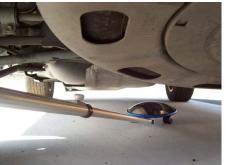

### PORTABLE INSPECTION

The DuraVision<sup>™</sup> Inspection Mirror Range is designed for viewing below, above and around almost any hard to see area. The impact resistant acrylic convex mirror makes everything easier to view and inspect. The Portable Inspection mirrors are compact, lightweight, transportable and easy to handle in confined spaces. The Lookunder Vehicle Inspection Mirror has castor wheels for easy mobility and is designed for viewing under vehicles and machinery. All inspection mirrors come complete with fully adjustable telescopic handle and drawstring protection bag. The Lightweight range has a twist locking handle. The even tougher, Heavy Duty range, has a strong adjustable handle with a spring loading locking pin to keep the handle in position.