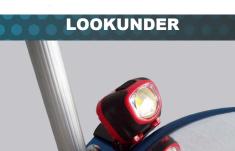

#### LOOKUNDER - LIGHTWEIGHT HANDLE

| Part Code | Size  | Lightweight Handle | Price  |
|-----------|-------|--------------------|--------|
| LM300HL   | 300mm | Long 100-200cm     | 252.00 |
| LM450HL   | 450mm | Long 100-200cm     | 312.00 |

#### LOOKUNDER - HEAVY DUTY HANDLE

| Part Code | Size  | View Distance  | Price  |
|-----------|-------|----------------|--------|
| HLM300S   | 300mm | Short 60-120cm | 248.00 |
| HLM300L   | 300mm | Long 120-240cm | 270.00 |
| HLM450S   | 450mm | Short 60-120cm | 308.00 |
| HLM450L   | 450mm | Long 120-240cm | 330.00 |