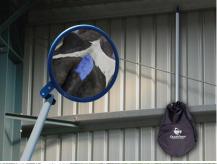

**OUTDOOR ACRYLIC** 

**OUTDOOR STAINLESS STEEL** 

IVESTOCK MIRRORS

**OUTDOOR HALF DOME** 

**INSPECTION**With Protective Bag

SECURITY SAFETY TRAFFIC

# **INSPECTION**

| Part Code | Size  | Telescopic Handle | Price    |
|-----------|-------|-------------------|----------|
| IM230HS   | 230mm | Light 60-120cm    | \$155.00 |
| IM230HL   | 230mm | Light 100-200cm   | \$168.00 |
| HIM230S   | 230mm | H/Duty 70-120cm   | \$166.00 |
| HIM230L   | 230mm | H/Duty 120-240cm  | \$185.00 |