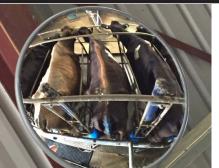

SECURITY SAFETY TRAFFIC

DuraVision allows you to view difficult to see areas through an extensive range of impact resistant acrylic and highly polished stainless steel convex mirrors.

DuraVision's range of impact resistant acrylic and highly polished stainless steel convex mirrors can significantly improve livestock observation and assist with heat detection. Made in New Zealand and designed for tough outdoor conditions, this outdoor range of convex mirrors can be positioned to ensure a clear undistorted view, especially to check for cows in the yard and backing gate placement. These convex mirrors come complete with fully adjustable brackets and are built to last.

**OUTDOOR ACRYLIC** 

**OUTDOOR STAINLESS STEEL** 

IVESTOCK MIRRORS

**OUTDOOR HALF DOME** 

**INSPECTION**With Protective Bag

SECURITY SAFETY TRAFFIC