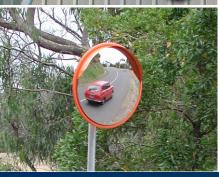

SECURITY SAFETY TRAFFIC

DuraVision allows you to view difficult to see areas through an extensive range of impact resistant acrylic and highly polished stainless steel convex mirrors.

DuraVision's range of impact resistant acrylic and highly polished stainless steel convex mirrors can significantly improve livestock observation and assist with heat detection. Made in New Zealand and designed for tough outdoor conditions, this outdoor range of convex mirrors can be positioned to ensure a clear undistorted view, especially to check for cows in the yard and backing gate placement. These convex mirrors come complete with fully adjustable brackets and are built to last.

# **OUTDOOR ACRYLIC**

| Part Code | Size  | View Distance | Price    |
|-----------|-------|---------------|----------|
| 18044S    | 450mm | Up to 28m     | \$318.00 |
| 18062S    | 600mm | Up to 38m     | \$387.00 |
| 18078S    | 760mm | Up to 46m     | \$527.00 |
| 18114S    | 900mm | Up to 55m     | \$634.00 |