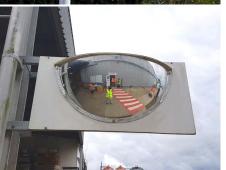

# **OUTDOOR HALF DOME**

| Part Code | Size      | View Distance | Price    |
|-----------|-----------|---------------|----------|
| 18535HO   | 600x300mm | Up to 6m      | \$362.00 |
| 18553HO   | 900x450mm | Up to 9m      | \$544.00 |