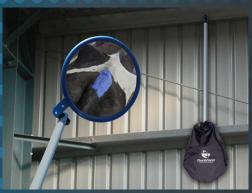

**OUTDOOR ACRYLIC** 

**OUTDOOR STAINLESS STEEL** 

IVESTOCK MIRRORS

**OUTDOOR HALF DOME** 

**INSPECTION**With Protective Bag

SECURITY SAFETY TRAFFIC

# **INSPECTION**

| Part Code | Size  | Telescopic Handle | Price    |
|-----------|-------|-------------------|----------|
| IM230HS   | 230mm | Light 60-120cm    | \$155.00 |
| IM230HL   | 230mm | Light 100-200cm   | \$168.00 |
| HIM230S   | 230mm | H/Duty 70-120cm   | \$166.00 |
| HIM230L   | 230mm | H/Duty 120-240cm  | \$185.00 |