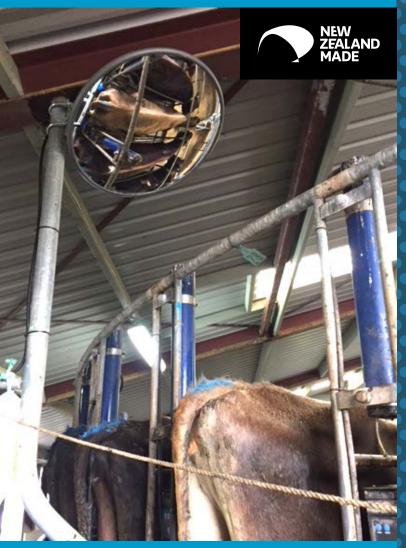

SECURITY SAFETY TRAFFIC

DuraVision allows you to view difficult to see areas through an extensive range of impact resistant acrylic and highly polished stainless steel convex mirrors.

DuraVision's range of impact resistant acrylic and highly polished stainless steel convex mirrors can significantly improve livestock observation and assist with heat detection. Made in New Zealand and designed for tough outdoor conditions, this outdoor range of convex mirrors can be positioned to ensure a clear undistorted view, especially to check for cows in the yard and backing gate placement. These convex mirrors come complete with fully adjustable brackets and are built to last.

**OUTDOOR ACRYLIC** 

**OUTDOOR STAINLESS STEEL** 

IVESTOCK MIRRORS

**OUTDOOR HALF DOME** 

**INSPECTION**With Protective Bag

SECURITY SAFETY TRAFFIC