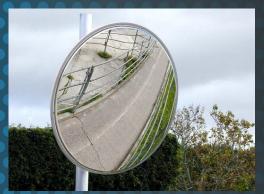

# **OUTDOOR ACRYLIC**

| Part Code | Size  | View Distance | Price    |
|-----------|-------|---------------|----------|
| 18044S    | 450mm | Up to 28m     | \$318.00 |
| 18062S    | 600mm | Up to 38m     | \$387.00 |
| 18078S    | 760mm | Up to 46m     | \$527.00 |
| 18114S    | 900mm | Up to 55m     | \$634.00 |

Prices include GST and Freight.