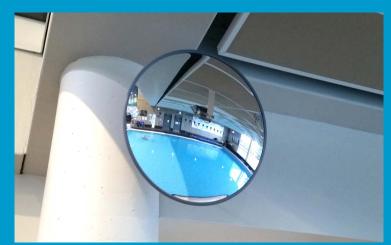

## SWIMMING POOL OBSERVATION MIRRORS

DuraVision's range of impact resistant acrylic convex mirrors can significantly improve safety around community swimming pools by assisting lifeguards with their observation and safety checks of hard to see areas. These convex mirrors are available in three sizes and come complete with fully adjustable stainless steel brackets, so are built to last in water prone areas. Made from quality materials, these convex mirrors are an easy and quick solution for water safety in blind spots or where ever vision is impaired.