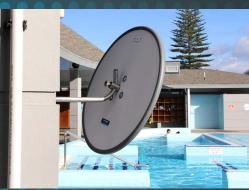

## SWIMMING POOL OBSERVATION MIRRORS

DuraVision's range of impact resistant acrylic convex mirrors can significantly improve safety around community swimming pools by assisting lifeguards with their observation and safety checks of hard to see areas. These convex mirrors are available in three sizes and come complete with fully adjustable stainless steel brackets, so are built to last in water prone areas. Made from quality materials, these convex mirrors are an easy and quick solution for water safety in blind spots or where ever vision is impaired.